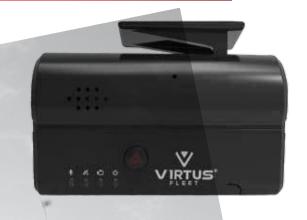

# TITANI<u>& II</u>

TITAN products offer a wide variety of features that rival alternative vehicle fleet management solutions. We offer:

Accidents/ **Event Retention** 

All TITAN Cameras come with inbuilt G-Sensors specifically designed to help you capture the unexpected. They can even be programmed to predetermine event capture giving you additional control. Also, once activated, the inbuilt panic button will quickly capture footage and log it as an "Event" on a playlist within your SD Card memory. 30% of your SD Card's memory can be allocated to "Event" Playlists, making it easy for you to locate and view the important footage. You can playback the footage using our playback software. For best performance, we recommend our 10 High Endurance MLC SD card range.