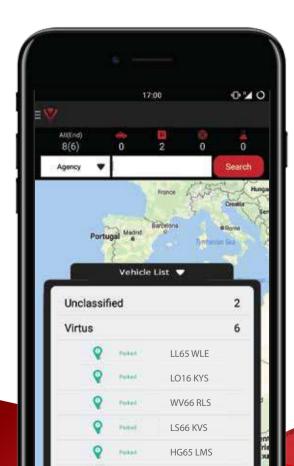

### **KEY FEATURES**

Live Streaming Our live streaming feature means you can track vehicle location, monitor driver behaviour and check road conditions in real time. 24 hours-a-day, 7 days-a-week video surveillance is available upon request.

Automatic Event Upload Long gone are the days of manually searching for an event on the Micro SD card. All data from ZEUS can be automatically uploaded to a server, stored and managed.

Vehicle tracking Our tracking software provides more than just location information; you can monitor traffic and track the drivers' route.