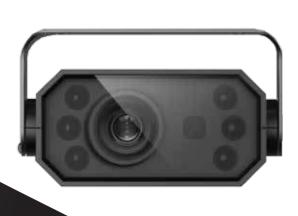

165° Extra wide camera lenses angle

Our Extra Wide Camera Lens with angles ranging from 145° to 165° allows optimal end to end visual capture of quality recording at 1080p at 30fps, which is perfect for larger vehicles.

CAPTURE THE UNEXPECTED

Panic **Button** 

When pressed, the inbuilt panic button will activate and quickly capture footage and log it as an "Event" on a playlist within your SD Card memory. We also provide remote panic buttons that once activated, will quickly capture footage and log it on our system.

Tamper Proof

Our tamper proof case protects your power cables and Micro SD Card by only allowing authorised users access. preventing drivers or any third party from turning the camera on and off and from removing the Micro SD card from the camera