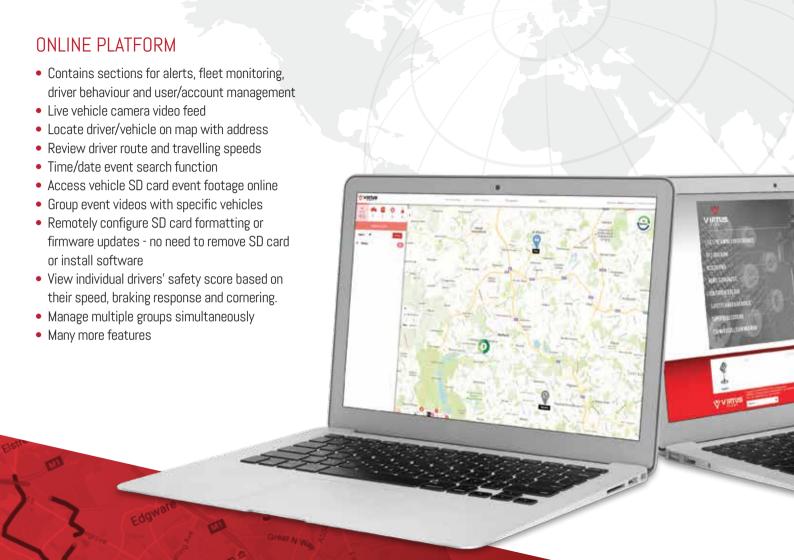

### **KEY FEATURES**

Live Streaming Our live streaming feature means you can track vehicle location, monitor driver behaviour and check road conditions in real time. 24 hours-a-day, 7 days-a-week video surveillance is available upon request.

Automatic Event Upload Long gone are the days of manually searching for an event on the Micro SD card. All data from ZEUS can be automatically uploaded to a server, stored and managed.

Vehicle tracking Our tracking software provides more than just location information; you can monitor traffic and track the drivers' route.

SD Card Data Retrieval With ZEUS's remote data retrieval service and a couple of clicks of a button, it's easy to backup important files from the SD Card and access footage.

Driving Analysis ZEUS's telematics software which monitors driver behaviour encourages eco and safe driving. All Data from the software can be exported from the system and downloaded into an excel file for further analysis.

Voice Call Functions

Our easy-to-push button allows communication between the fleet station and drivers in emergency situations.

Remote configuration

With ZEUS, you do not need to manually configure the Micro SD Card settings, as all configuration can be done remotely from the server.