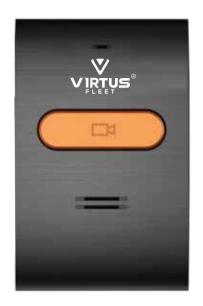

CAPTURE THE UNEXPECTED

Panic **Button** 

When pressed, the inbuilt panic button will activate and quickly capture footage and log it as an "Event" on a playlist within your SD Card memory. We also provide remote panic buttons that once activated, will quickly capture footage and log it on our system.