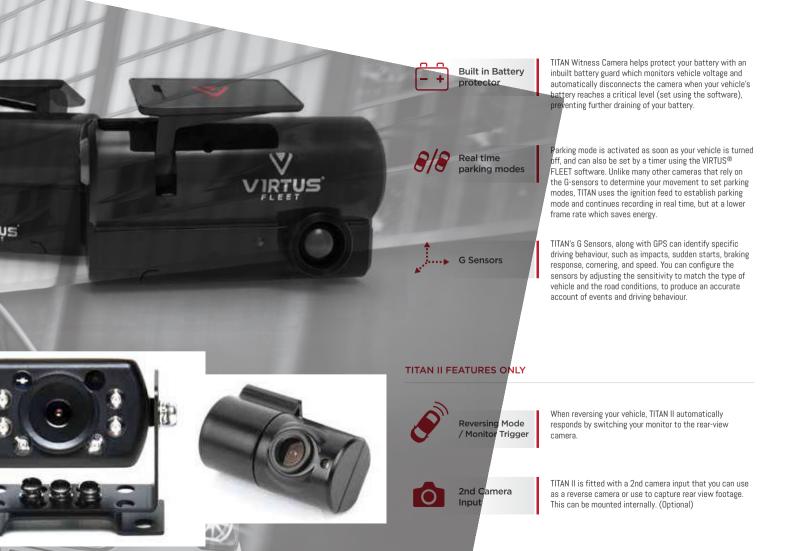

# TITANI<u>& II</u>

TITAN products offer a wide variety of features that rival alternative vehicle fleet management solutions. We offer:

Accidents/ **Event Retention** 

All TITAN Cameras come with inbuilt G-Sensors specifically designed to help you capture the unexpected. They can even be programmed to predetermine event capture giving you additional control. Also, once activated, the inbuilt panic button will quickly capture footage and log it as an "Event" on a playlist within your SD Card memory. 30% of your SD Card's memory can be allocated to "Event" Playlists, making it easy for you to locate and view the important footage. You can playback the footage using our playback software. For best performance, we recommend our 10 High Endurance MLC SD card range.

165° Extra wide camera lenses angle

Our Extra Wide Camera Lens with angles ranging from 145° to 165° allows optimal end to end visual capture of quality recording at 1080p at 30fps, which is perfect for larger vehicles.

CAPTURE THE UNEXPECTED

Panic **Button** 

When pressed, the inbuilt panic button will activate and quickly capture footage and log it as an "Event" on a playlist within your SD Card memory. We also provide remote panic buttons that once activated, will quickly capture footage and log it on our system.