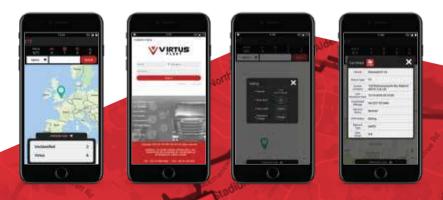

### **ZEUS MANAGER**

- Compatible with Android & iOS
- View individual vehicle details e.g. current location, network status, daily mileage, GPS status, data usage and unit's last connection date
- View location on map
- View tracking history on map (route highlighted)
- Push notification on events
- Preview photos of event before download (avoid high data usage)

### **ZEUS DRIVER**

- Compatible with Android and iOS
- Can only view own vehicle
- View Location information and Tracking details
- Geofencing ready

- +44 (0) 207 2222 100
- info@virtusfleet.co.uk
- www.virtusfleet.co.uk