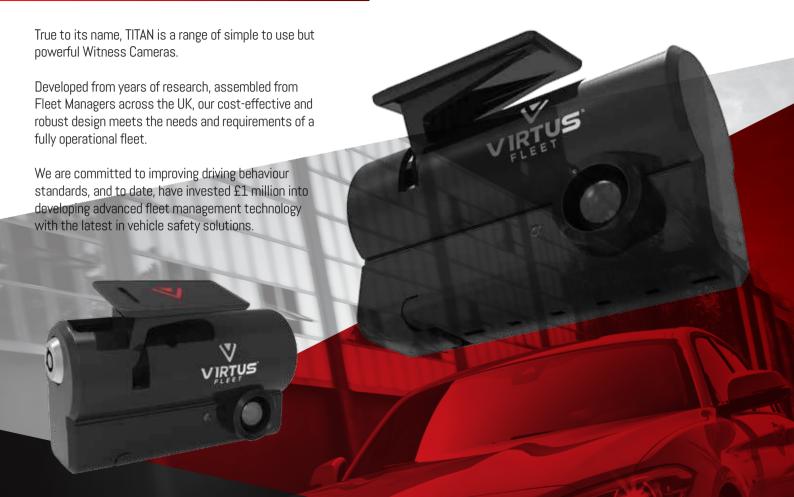

# VIRTUS® FLEET Product Range: TITAN

# TITANI<u>& II</u>

TITAN products offer a wide variety of features that rival alternative vehicle fleet management solutions. We offer:

Accidents/ **Event Retention** 

All TITAN Cameras come with inbuilt G-Sensors specifically designed to help you capture the unexpected. They can even be programmed to predetermine event capture giving you additional control. Also, once activated, the inbuilt panic button will quickly capture footage and log it as an "Event" on a playlist within your SD Card memory. 30% of your SD Card's memory can be allocated to "Event" Playlists, making it easy for you to locate and view the important footage. You can playback the footage using our playback software. For best performance, we recommend our 10 High Endurance MLC SD card range.