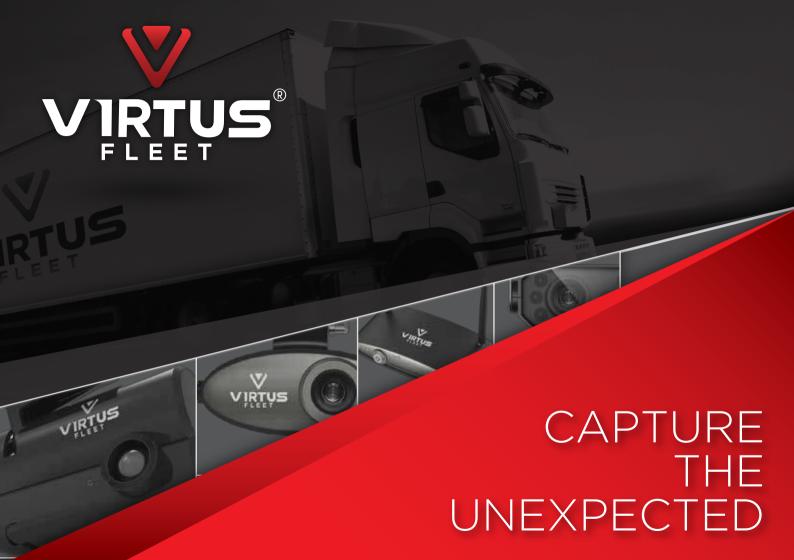

CAPTURE THE UNEXPECTED

Panic **Button** 

When pressed, the inbuilt panic button will activate and quickly capture footage and log it as an "Event" on a playlist within your SD Card memory. We also provide remote panic buttons that once activated, will quickly capture footage and log it on our system.